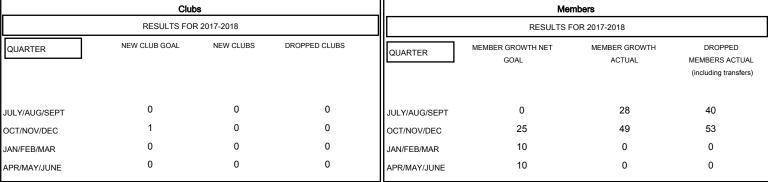

# MONTHLY MEMBERSHIP PROGRESS REPORT

## District 27 B1

Results as of: 12/31/2017

### LOCATION WISCONSIN MICHAEL MOLENDA **GMT CA** Clubs Members



## GOALS AND ACTUAL NEW CLUBS CUMULATIVE



## GOALS AND ACTUAL MEMBERS CUMULATIVE



| DROPPED CLUBS: 0 |    | 32 CLUBS OF 69 ADDED 1 OR MORE<br>NEW MEMBERS | GENDER DISTRIBUTION  MALE 1,573 (78.93%)  FEMALE 420 (21.07%) |     |
|------------------|----|-----------------------------------------------|---------------------------------------------------------------|-----|
| DROPPED MEMBERS  |    |                                               | Women Percentage Fiscal Year Goal: 22%                        |     |
| DECEASED         | 19 | CLICK HERE FOR CUMULATIVE MEMBERSHIP DATA     | TOTAL FAMILY UNIT MEMBERS                                     | 328 |
| CLUB CANCELLED   | 0  |                                               | FAMILY MEMBERS PAYING HALF