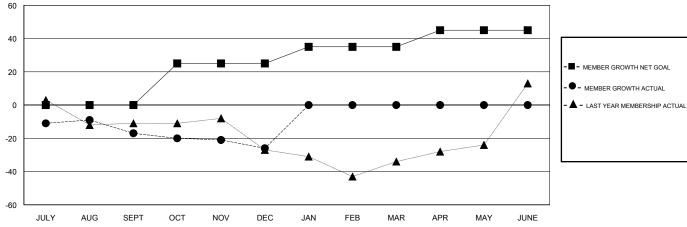

## GOALS AND ACTUAL MEMBERS CUMULATIVE

| DROPPED CLUBS: 0 |    | 32 CLUBS OF 69 ADDED 1 OR MORE<br>NEW MEMBERS | GENDER DISTRIBUTION  MALE 1,573 (78.93%)  FEMALE 420 (21.07%) |     |
|------------------|----|-----------------------------------------------|---------------------------------------------------------------|-----|
| DROPPED MEMBERS  |    |                                               | Women Percentage Fiscal Year Goal: 22%                        |     |
| DECEASED         | 19 | CLICK HERE FOR CUMULATIVE MEMBERSHIP DATA     | TOTAL FAMILY UNIT MEMBERS                                     | 328 |
| CLUB CANCELLED   | 0  |                                               | FAMILY MEMBERS PAYING HALF                                    | 167 |
| OTHER            | 74 |                                               | DUES                                                          |     |
| TOTAL            | 93 |                                               | 3525                                                          |     |